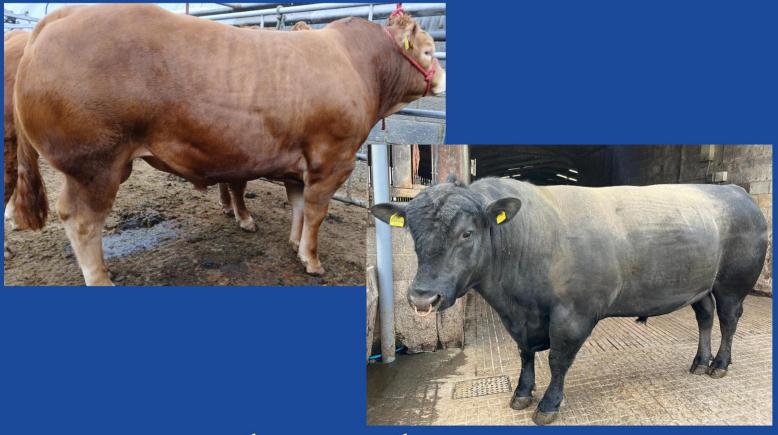

## Llwyn Farm Ltd FA

TB: 21.4.25

637. Ped AA Bull 5.22

Glasnant Prince Narnia Y124

Sire | Oakchurch Daredevil U338 Dam | Glasnant Pride Nancy T349

#### C&FCJones

TB:

638. Ped Lim Bull 19 months

Cletwr Uroc

Sire | Foxhillfarm Madman

Dam | Cletwr Jessie

639. Ped Lim Bull 17 months

Cletwr Volt

Sire | Whinfellpark Rhapsody

Dam | Cletwr Pixie

Both easy calving and quiet. High health status

#### D & S Evans FA

TB:

640. Ped Lim Bull 20 months

Loventium Ultra

Sire | Westpit Omaha Dam | Spittalton Hansy

| <u>LOT</u>                            | <b>DESCRIPTION</b>                  | <u>D.O.B</u> |
|---------------------------------------|-------------------------------------|--------------|
| <u>J Francis FA</u> <u>TB: 2.6.25</u> |                                     |              |
| 641/642.                              | Lim x Cow with<br>Lim x Bull Calf   | 5.17<br>5.25 |
| 643/644.                              | Lim x Cow with<br>Lim x Heifer Calf | 5.15<br>5.25 |
| 645/646.                              | Lim x Cow with<br>Lim x Bull Calf   | 6.17         |